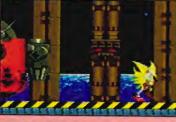

OHE: DESTERMENATOR THE

AVNET HAS USED ITS FINE FIELD CENERATOR To Send a terminator back to send a terminator back to hill young John Connor

Oh Dear! The T-1000 has been sent

back through time and now you must do the same thing to save Connor!

Samoth

Mission over, time to take a breather and tot up the points. Arnie doesn't half look serious, doesn't he?!

SHSTEMS

ACTIVATED

TERMINATOR ONE: CRIME 0025 06028500 04

TM

 The T-1000 becomes slightly miffed, because you escape in a SWAT van, and so attempts to ram you off the road with a giant Tanker filled with liquid nityrogen. Shame that the old fogey with the van isn't in this bit, it would've great fun to nor him over! 4